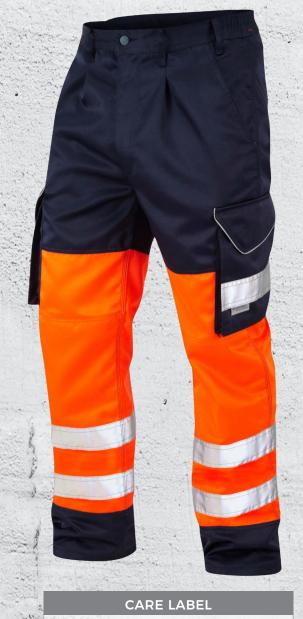

## **BIDEFORD**

ISO 20471 CLASS 1 POLY/COTTON CARGO TROUSER

## Code: CT01-O/NV

Comfortable, durable and functional Triple stitched inner and outer leg seams YKK zip fly Quadruple Stitched 3M Scotchlite Reflective Tape Three leg lengths available from stock

ISO 20471

## SPECIFICATION

**FABRIC** 280gsm Poly/Cotton with Water and

Stain Repellent Finish 80% Polyester/20% Cotton

Hi-Vis Orange/Navy COLOUR

SIZES

Short Leg: Length 29" / Waist: 28" - 46"
Regular Leg: Length 31" / Waist: 28" - 54"
Length 33" / Waist: 28" - 54"

Metal Button Fastener and YKK Zip Fly

Triple Stitched Main Seams

Cargo Style Leg Pockets and Reflective Piping

Internal Knee Pad Pockets

Back Pocket with Reflective Piping

Side Waist Elastic

7 Belt Loops

 Also Available in Yellow/Navy, Yellow/Grey, NOTES